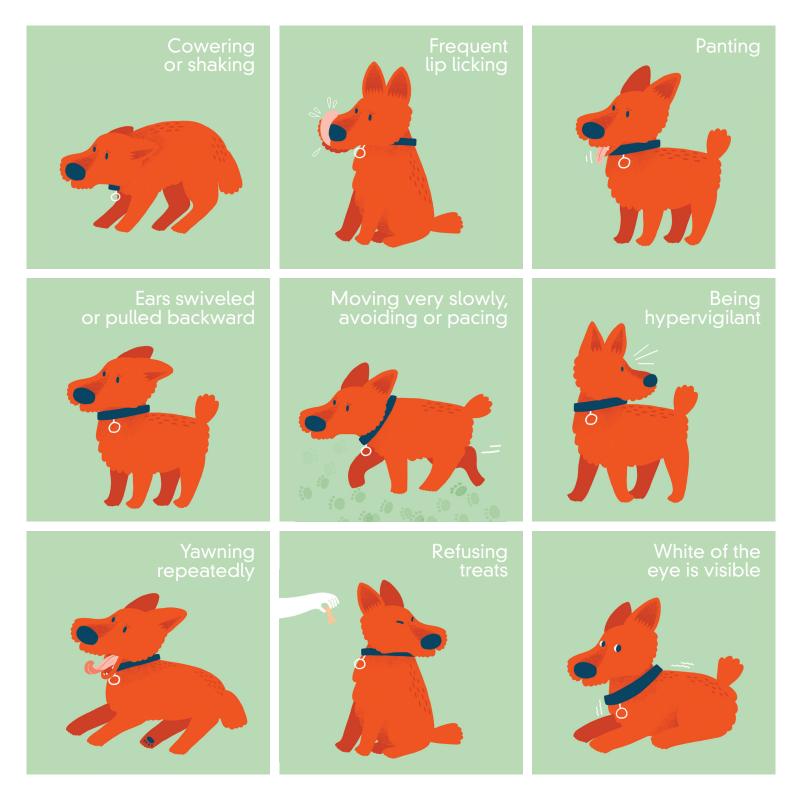

## OBSERVE YOUR DOG'S SIGNS OF **STRESS**

## USE THIS TOOL AS A DIARY OF YOUR DOG'S SIGNS OF STRESS:

- Keep this sheet close by to OBSERVE your dog throughout the day
- Write down the date and the situation (sudden noise, guests at home, etc.) and CHECK the boxes of signs you observe
- BRING this sheet with you to your dog's next appointment

|      |           | SIGNS OF STRESS        |                         |         |                                     |                                           |                        |                       |                 |                                |
|------|-----------|------------------------|-------------------------|---------|-------------------------------------|-------------------------------------------|------------------------|-----------------------|-----------------|--------------------------------|
| DATE | SITUATION | Cowering<br>or shaking | Frequent<br>lip licking | Panting | Ears swiveled or<br>pulled backward | Moving very slowly,<br>avoiding or pacing | Being<br>hypervigilant | Yawning<br>repeatedly | Refusing treats | White of the eye<br>is visible |
|      |           |                        |                         |         |                                     |                                           |                        |                       |                 |                                |
|      |           |                        |                         |         |                                     |                                           |                        |                       |                 |                                |
|      |           |                        |                         |         |                                     |                                           |                        |                       |                 |                                |
|      |           |                        |                         |         |                                     |                                           |                        |                       |                 |                                |
|      |           |                        |                         |         |                                     |                                           |                        |                       |                 |                                |
|      |           |                        |                         |         |                                     |                                           |                        |                       |                 |                                |
|      |           |                        |                         |         |                                     |                                           |                        |                       |                 |                                |
|      |           |                        |                         |         |                                     |                                           |                        |                       |                 |                                |
|      |           |                        |                         |         |                                     |                                           |                        |                       |                 |                                |
|      |           |                        |                         |         |                                     |                                           |                        |                       |                 |                                |